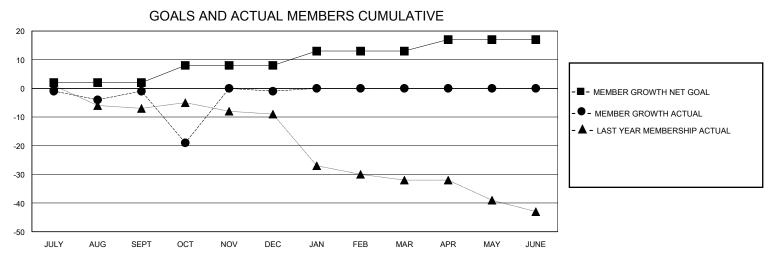

## District 202 D

GMT: LOCATION NEW ZEALAND GMT CA

| CIVIT.        |               | LOC         | // \\ \\ \\ \\ \\ \\ \\ \\ \\ \\ \\ \\ \ | 127 11 12             |                        |                         | CIVIT OF C                                         |  |
|---------------|---------------|-------------|------------------------------------------|-----------------------|------------------------|-------------------------|----------------------------------------------------|--|
|               | Club          | os          |                                          | Members               |                        |                         |                                                    |  |
|               | RESULTS FOR   | R 2023-2024 |                                          | RESULTS FOR 2023-2024 |                        |                         |                                                    |  |
| QUARTER       | NEW CLUB GOAL | NEW CLUBS   | DROPPED CLUBS                            | QUARTER MEM           | BER GROWTH NET<br>GOAL | MEMBER GROWTH<br>ACTUAL | DROPPED<br>MEMBERS ACTUAL<br>(including transfers) |  |
| JULY/AUG/SEPT | 0             | 0           | 0                                        | JULY/AUG/SEPT         | 2                      | 24                      | 22                                                 |  |
| OCT/NOV/DEC   | 0             | 1           | 1                                        | OCT/NOV/DEC           | 6                      | 42                      | 40                                                 |  |
| JAN/FEB/MAR   | 0             | 0           | 0                                        | JAN/FEB/MAR           | 5                      | 0                       | 0                                                  |  |
| APR/MAY/JUNE  | 1             | 0           | 0                                        | APR/MAY/JUNE          | 4                      | 0                       | 0                                                  |  |